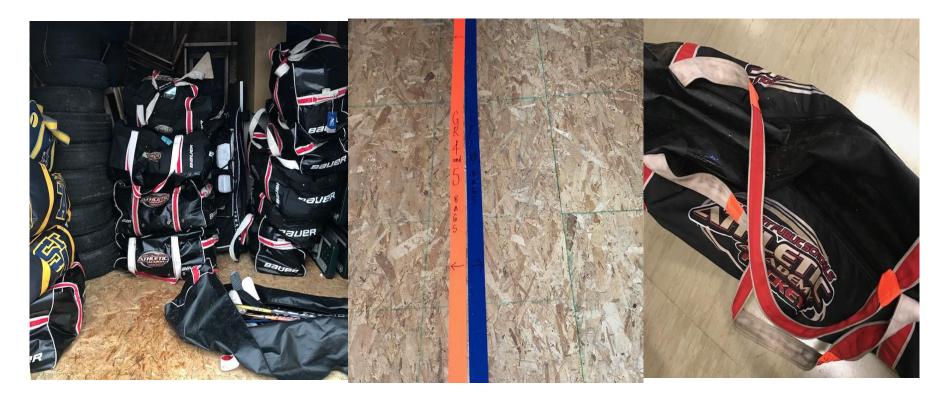

#### Group 4 LEH

- Bags must be at school by 9am and placed in shed (located in staff parking lot by dumpsters)
- Stick bag is marked with orange tape on handles.
- 10:30am students will get jacket and lunch and head to front of school.
- Hockey bags have been picked up by driver and will meet students at rink.
- Arrive at rink by 10:50am
- 25 minutes to dress. Instructors will help with skates. (difference between tying and tightening)
- On-lce: 11:15am-12:30pm
- On bus by 12:45pm
- Eat lunch on bus and at school by 1:00pm
- Bags will go in shed upon arrival or gym storage if bus student or parent to pick up later.

#### Group 4 RH

- Bags loaded directly into truck
- Sticks in stick bags with yellow tape on handles
- 10:20am students will meet Coach Debbie in front of school and drive to the rink in bus
- Arrival 10:40am
- 35 minutes to get dressed. Instructors will help with skates
- Ice 11:15-12:30pm
- 12:45pm load bus and drive back to school
- 1:00pm arrival
- Recess until 1:30pm
- Students to remove bags from shed at 3:30pm
- Please take home or place in infirmary for parent pick up later that evening

#### Group 5 LEH

- Bags must be at school by 9am and placed in shed (located in staff parking lot by dumpsters)
- Stick bag is marked with orange tape on handles.
- 10:30am students will get jacket and lunch and head to front of school.
- Hockey bags have been picked up by driver and will meet students at rink.
- Arrive at rink by 10:50am
- 25 minutes to dress. Instructors will help with skates. (difference between tying and tightening)
- On-lce: 11:15am-12:30pm
- On bus by 12:45pm
- Eat lunch on bus and at school by 1:00pm
- Bags will go in shed upon arrival or gym storage if bus student or parent to pick up later.

#### Group 5 RH

- Bags loaded directly into truck
- Sticks in stick bags with yellow tape on handles
- 10:20am students will meet Coach Debbie in front of school and drive to the rink in bus
- Arrival 10:40am
- 35 minutes to get dressed. Instructors will help with skates
- Ice 11:15-12:30pm
- 12:45pm load bus and drive back to school
- 1:00pm arrival
- Recess until 1:30pm
- Students to remove bags from shed at 3:30pm
- Please take home or place in infirmary for parent pick up later that evening

#### Group 6/7 LEH 6

- Bags must be at school by 9am and placed in shed (located in staff parking lot by dumpsters)
- Stick bag is marked with blue tape on handles.
- 12:45pm students will get jacket and lunch and head to front of school.
- Hockey bags will be loaded onto academy bus (Monday) or have been picked up by driver and will meet students at rink.(Friday)
- Arrive at rink by 1:15pm
- 30 minutes to dress.
- On-Ice: 1:45-3:00pm (Matthews Group Akinsdale / Eichel Group Kinex)
- Pick up at rink 3:00pm or Academy bus will take students back for 3:30pm
- Bags will go home upon arrival or gym storage if bus student or parent to pick up later.

#### Group 6/7 RH 6

- Bags loaded directly into truck
- Sticks in stick bags with blue and yellow tape on handles
- 12:55pm students will meet Coach Debbie/Coach Alex in front of school and drive to the rink in bus
- Arrival 1:15am
- 30 minutes to get dressed. Instructors will help with skates
- Ice 1:45-3:00pm (Matthews Group Akinsdale / Eichel Group Kinex)
- Pick up at rink 3:00pm or bus will take students back to school for 3:30pm
- Take bag home or students can keep in infirmary for parent pick up later on in evening