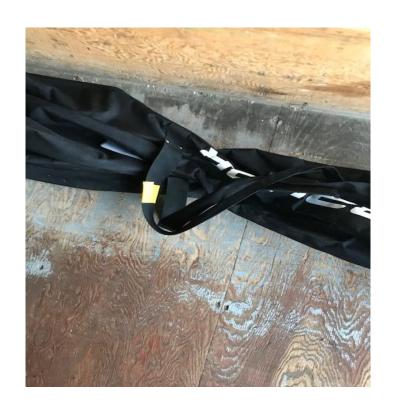

#### Group 4 LEH

- Bags must be at school by 9am and placed in shed (located in staff parking lot by dumpsters)
- Stick bag is marked with orange tape on handles.
- 10:30am students will get jacket and lunch and head to front of school.
- Hockey bags have been picked up by driver and will meet students at rink.
- Arrive at rink by 10:50am
- 25 minutes to dress. Instructors will help with skates. (difference between tying and tightening)
- On-lce: 11:15am-12:30pm
- On bus by 12:45pm
- Eat lunch on bus and at school by 1:00pm
- Bags will go in shed upon arrival or gym storage if bus student or parent to pick up later.

#### Group 5 LEH

- Bags must be at school by 9am and placed in shed (located in staff parking lot by dumpsters)
- Stick bag is marked with orange tape on handles.
- 10:30am students will get jacket and lunch and head to front of school.
- Hockey bags have been picked up by driver and will meet students at rink.
- Arrive at rink by 10:50am
- 25 minutes to dress. Instructors will help with skates. (difference between tying and tightening)
- On-lce: 11:15am-12:30pm
- On bus by 12:45pm
- Eat lunch on bus and at school by 1:00pm
- Bags will go in shed upon arrival or gym storage if bus student or parent to pick up later.