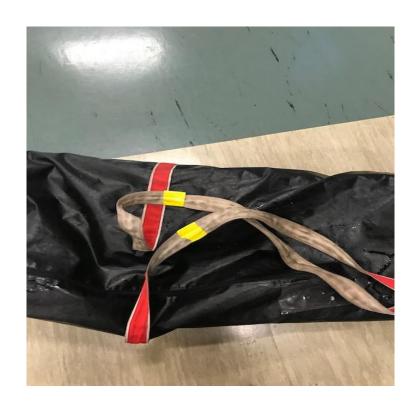

#### Group 6/7 RH 6

- Bags loaded directly into truck
- Sticks in stick bags with blue and yellow tape on handles
- 12:55pm students will meet Coach Debbie/Coach Alex in front of school and drive to the rink in bus
- Arrival 1:15am
- 30 minutes to get dressed. Instructors will help with skates
- Ice 1:45-3:00pm (Matthews Group Akinsdale / Eichel Group Kinex)
- Pick up at rink 3:00pm or bus will take students back to school for 3:30pm
- Take bag home or students can keep in infirmary for parent pick up later on in evening