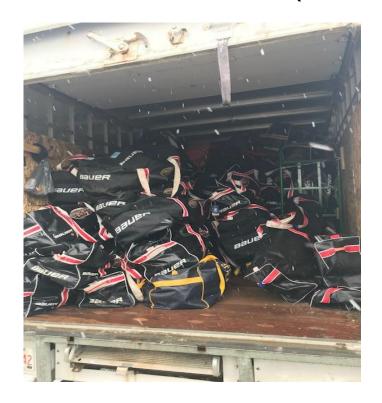

#### Group 4 LEH

- Bags must be at school by 9am and placed in shed (located in staff parking lot by dumpsters)
- Stick bag is marked with orange tape on handles.
- 10:30am students will get jacket and lunch and head to front of school.
- Hockey bags have been picked up by driver and will meet students at rink.
- Arrive at rink by 10:50am
- 25 minutes to dress. Instructors will help with skates. (difference between tying and tightening)
- On-lce: 11:15am-12:30pm
- On bus by 12:45pm
- Eat lunch on bus and at school by 1:00pm
- Bags will go in shed upon arrival or gym storage if bus student or parent to pick up later.

#### Group 4 RH

- Bags loaded directly into truck
- Sticks in stick bags with yellow tape on handles
- 10:20am students will meet Coach Debbie in front of school and drive to the rink in bus
- Arrival 10:40am
- 35 minutes to get dressed. Instructors will help with skates
- Ice 11:15-12:30pm
- 12:45pm load bus and drive back to school
- 1:00pm arrival
- Recess until 1:30pm
- Students to remove bags from shed at 3:30pm
- Please take home or place in infirmary for parent pick up later that evening

#### Group 5 LEH

- Bags must be at school by 9am and placed in shed (located in staff parking lot by dumpsters)
- Stick bag is marked with orange tape on handles.
- 10:30am students will get jacket and lunch and head to front of school.
- Hockey bags have been picked up by driver and will meet students at rink.
- Arrive at rink by 10:50am
- 25 minutes to dress. Instructors will help with skates. (difference between tying and tightening)
- On-lce: 11:15am-12:30pm
- On bus by 12:45pm
- Eat lunch on bus and at school by 1:00pm
- Bags will go in shed upon arrival or gym storage if bus student or parent to pick up later.

#### Group 5 RH

- Bags loaded directly into truck
- Sticks in stick bags with yellow tape on handles
- 10:20am students will meet Coach Debbie in front of school and drive to the rink in bus
- Arrival 10:40am
- 35 minutes to get dressed. Instructors will help with skates
- Ice 11:15-12:30pm
- 12:45pm load bus and drive back to school
- 1:00pm arrival
- Recess until 1:30pm
- Students to remove bags from shed at 3:30pm
- Please take home or place in infirmary for parent pick up later that evening