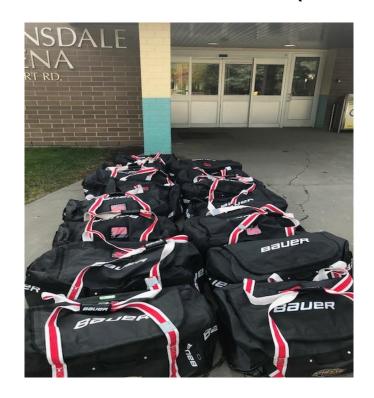

#### Group 4 LEH

- Bags must be at school by 9am and placed in shed (located in staff parking lot by dumpsters)
- Stick bag is marked with orange tape on handles.
- 10:30am students will get jacket and lunch and head to front of school.
- Hockey bags have been picked up by driver and will meet students at rink.
- Arrive at rink by 10:50am
- 25 minutes to dress. Instructors will help with skates. (difference between tying and tightening)
- On-lce: 11:15am-12:30pm
- On bus by 12:45pm
- Eat lunch on bus and at school by 1:00pm
- Bags will go in shed upon arrival or gym storage if bus student or parent to pick up later.

#### Group 4 RH

- Bags loaded directly into truck
- Sticks in stick bags with yellow tape on handles
- 10:20am students will meet Coach Debbie in front of school and drive to the rink in bus
- Arrival 10:40am
- 35 minutes to get dressed. Instructors will help with skates
- Ice 11:15-12:30pm
- 12:45pm load bus and drive back to school
- 1:00pm arrival
- Recess until 1:30pm
- Students to remove bags from shed at 3:30pm
- Please take home or place in infirmary for parent pick up later that evening

#### Group 5 LEH

- Bags must be at school by 9am and placed in shed (located in staff parking lot by dumpsters)
- Stick bag is marked with orange tape on handles.
- 10:30am students will get jacket and lunch and head to front of school.
- Hockey bags have been picked up by driver and will meet students at rink.
- Arrive at rink by 10:50am
- 25 minutes to dress. Instructors will help with skates. (difference between tying and tightening)
- On-lce: 11:15am-12:30pm
- On bus by 12:45pm
- Eat lunch on bus and at school by 1:00pm
- Bags will go in shed upon arrival or gym storage if bus student or parent to pick up later.

#### Group 5 RH

- Bags loaded directly into truck
- Sticks in stick bags with yellow tape on handles
- 10:20am students will meet Coach Debbie in front of school and drive to the rink in bus
- Arrival 10:40am
- 35 minutes to get dressed. Instructors will help with skates
- Ice 11:15-12:30pm
- 12:45pm load bus and drive back to school
- 1:00pm arrival
- Recess until 1:30pm
- Students to remove bags from shed at 3:30pm
- Please take home or place in infirmary for parent pick up later that evening

#### Group 6/7 LEH 6

- Bags must be at school by 9am and placed in shed (located in staff parking lot by dumpsters)
- Stick bag is marked with blue tape on handles.
- 12:45pm students will get jacket and lunch and head to front of school.
- Hockey bags will be loaded onto academy bus (Monday) or have been picked up by driver and will meet students at rink.(Friday)
- Arrive at rink by 1:15pm
- 30 minutes to dress.
- On-Ice: 1:45-3:00pm (Matthews Group Akinsdale / Eichel Group Kinex)
- Pick up at rink 3:00pm or Academy bus will take students back for 3:30pm
- Bags will go home upon arrival or gym storage if bus student or parent to pick up later.

#### Group 6/7 RH 6

- Bags loaded directly into truck
- Sticks in stick bags with blue and yellow tape on handles
- 12:55pm students will meet Coach Debbie/Coach Alex in front of school and drive to the rink in bus
- Arrival 1:15am
- 30 minutes to get dressed. Instructors will help with skates
- Ice 1:45-3:00pm (Matthews Group Akinsdale / Eichel Group Kinex)
- Pick up at rink 3:00pm or bus will take students back to school for 3:30pm
- Take bag home or students can keep in infirmary for parent pick up later on in evening