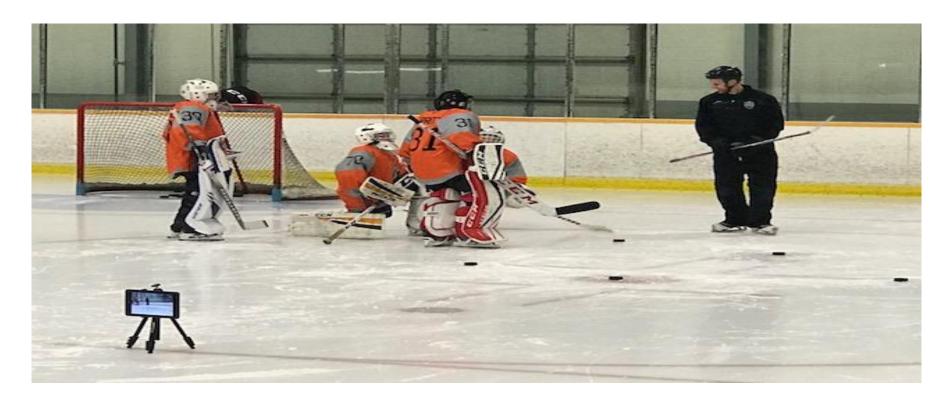

| 2    | 12.281               | 3    | 12.242                         | 2    | 10,25                 | 2    | 10.721                          | 4    | 11.97                          | 8    | 12.359                                 | 4    | 11.188                          | 3    | 12.111                                  | *   |
|         |         | 5.122              | 18   | 5,411                        | 19   | 6.594                  | 17   | 13.204               | 9    | 14.041                         | 11   | 11,561                | 18   | 12.839                          | 19   | 12.589                         | 14   | 14:476                                 | 17   | 12.701                          | 13   | 26.489                                  | 2:  |

### Goalies - Video Work



#### Group 4 LEH

- Bags must be at school by 9am and placed in shed (located in staff parking lot by dumpsters)
- Stick bag is marked with orange tape on handles.
- 10:30am students will get jacket and lunch and head to front of school.
- Hockey bags have been picked up by driver and will meet students at rink.
- Arrive at rink by 10:50am
- 25 minutes to dress. Instructors will help with skates. (difference between tying and tightening)
- On-lce: 11:15am-12:30pm
- On bus by 12:45pm
- Eat lunch on bus and at school by 1:00pm
- Bags will go in shed upon arrival or gym storage if bus student or parent to pick up later.

It is the responsibility of the student to get their hockey bag from the gym storage and bring it to the shed upon arrival at the school.

# Routine cont... (LEH 4)



####