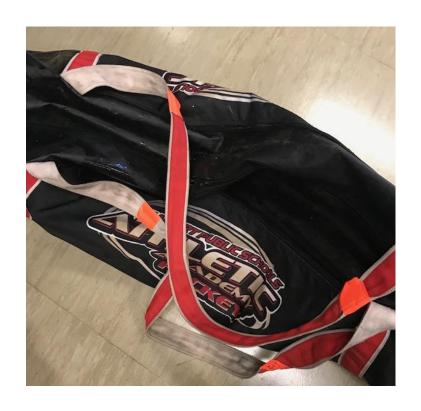

#### Group 4 LEH

- Bags must be at school by 9am and placed in shed (located in staff parking lot by dumpsters)
- Stick bag is marked with orange tape on handles.
- 10:30am students will get jacket and lunch and head to front of school.
- Hockey bags have been picked up by driver and will meet students at rink.
- Arrive at rink by 10:50am
- 25 minutes to dress. Instructors will help with skates. (difference between tying and tightening)
- On-lce: 11:15am-12:30pm
- On bus by 12:45pm
- Eat lunch on bus and at school by 1:00pm
- Bags will go in shed upon arrival or gym storage if bus student or parent to pick up later.

#### Group 5 LEH

- Bags must be at school by 9am and placed in shed (located in staff parking lot by dumpsters)
- Stick bag is marked with orange tape on handles.
- 10:30am students will get jacket and lunch and head to front of school.
- Hockey bags have been picked up by driver and will meet students at rink.
- Arrive at rink by 10:50am
- 25 minutes to dress. Instructors will help with skates. (difference between tying and tightening)
- On-lce: 11:15am-12:30pm
- On bus by 12:45pm
- Eat lunch on bus and at school by 1:00pm
- Bags will go in shed upon arrival or gym storage if bus student or parent to pick up later.